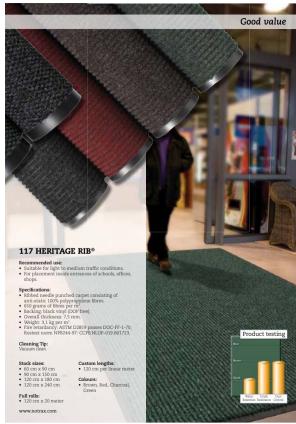

## 136 POLYNIB®

- Recommended use:
- · Suitable for light to medium traffic conditions.
- For placement inside entrances of schools, offices, shops.

### Specifications:

- Nibbed needle punched carpet consisting of anti-static 100% polypropylene fibres.
   650 grams of fibres per m².
- . Backing: black vinyl (DOP free).
- Overall thickness: 7,5 mm.
  Weight: 3,1 kg per m².
- Fire retardancy: ASTM D2859 passes DOC-FF-1-70,

# Cleaning Tip:

#### Stock sizes: • 60 cm x 90 cm

- 90 cm x 150 cm
- 120 cm x 180 cm

#### Full rolls: • 120 cm x 20 meter 200 cm x 20 meter

# Custom lengths:

- 120 cm per linear meter
   200 cm per linear meter

#### Colours:

Brown, Blue, Green, Charcoal

www.notrax.com