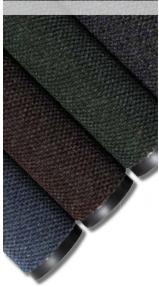

## 136 POLYNIB®

- Recommended use:
- · Suitable for light to medium traffic conditions.
- For placement inside entrances of schools, offices, shops.

### Specifications:

- Nibbed needle punched carpet consisting of anti-static 100% polypropylene fibres.
   650 grams of fibres per m².
- . Backing: black vinyl (DOP free).
- Overall thickness: 7,5 mm.
  Weight: 3,1 kg per m².
- Fire retardancy: ASTM D2859 passes DOC-FF-1-70,

#### Colours:

Brown, Blue, Green, Charcoal

www.notrax.com